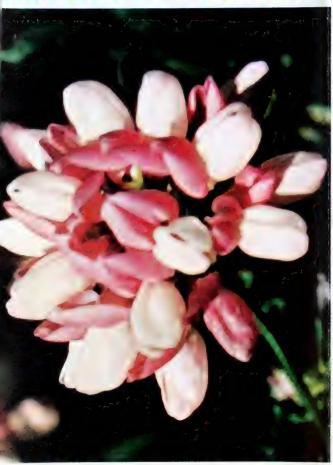

# Miss All-American Beauty (Shown on front

#### ALL-AMERICA AWARD WINNER FOR 1968

Hybrid Tea. (The House of Meilland.) Plant Pat. 2625. In our opinion, Miss All-American Beauty is not only the finest pink rose to date, but one of the very best roses ever offered. The sheer beauty . . . the breathtaking new color . . . the vitality and performance of this All-America Winner practically defies description. The color is an illuminated pink; a sultry pink; an exciting pink that holds right up to the end of the bloom. The solid buds open to big, lively blooms 5 inches and more across. The fully double, cup-shaped flowers have excellent substance and are produced in profusion throughout the season. Plant has excellent vigor, grows 4 to 5 feet with attractive foliage. Wonderful fragrance.